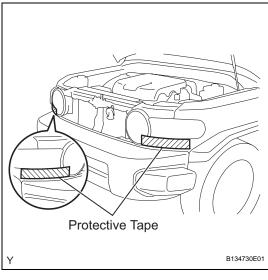

8.0 N\*m (80 kgf\*cm, 71 in.\*lbf) for bolt

(d) Install the 5 clips.

(e) Remove the protective tape.