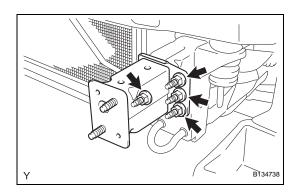

#### 3. INSTALL FRONT BUMPER REINFORCEMENT

(a) Install the front bumper reinforcement with the 4

Torque: 65 N\*m (665 kgf\*cm, 48 ft.\*lbf)