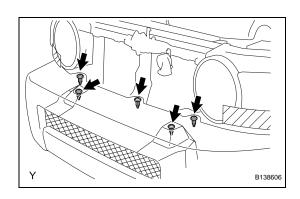

# **INSTALL FRONT BUMPER COVER**

(a) Install the 4 clips.

(b) Engage the 2 claws and install the front bumper cover.

(c) Tighten the 8 screws and the 4 bolts.

Torque: 3.0 N\*m (30 kgf\*cm, 27 in.\*lbf) for screw

8.0 N\*m (80 kgf\*cm, 71 in.\*lbf) for bolt

(d) Install the 5 clips.

(e) Remove the protective tape.