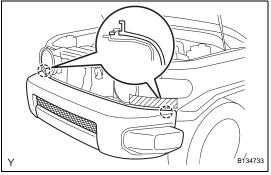

#### 7. INSTALL FRONT BUMPER SIDE SUPPORT LH

- (a) Engage the 2 claws and install the front bumper side support.
- (b) Tighten the 2 screws.

Torque: 3.0 N\*m (30 kgf\*cm, 27 in.\*lbf)

# 8. INSTALL FRONT BUMPER SIDE SUPPORT RH HINT:

Use the same procedure as for the LH side.