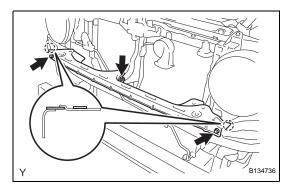

#### 4. INSTALL FRONT BUMPER UPPER RETAINER

- (a) Engage the 2 hooks and install the front bumper upper retainer.
- (b) Tighten the 3 bolts.

Torque: 8.0 N\*m (80 kgf\*cm, 71 in.\*lbf)