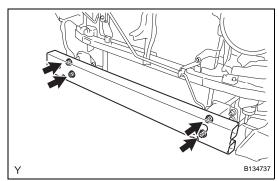

### 1. INSTALL FRONT BUMPER EXTENSION LH

(a) Install the front bumper extension with the 4 nuts. Torque: 65 N\*m (665 kgf\*cm, 48 ft.\*lbf)