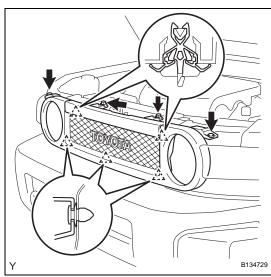

## 10. INSTALL RADIATOR GRILLE

- (a) Engage the 5 clips and install the radiator grille.
- (b) Tighten the 2 screws.

Torque: 3.0 N\*m (30 kgf\*cm, 27 in.\*lbf)

(c) Install the 2 clips.