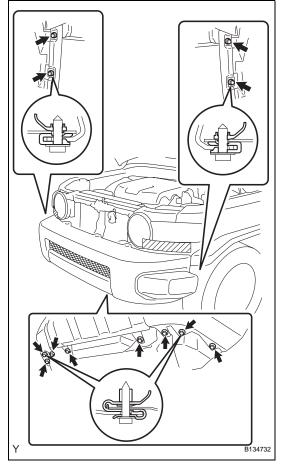

### 1. INSTALL FRONT BUMPER EXTENSION LH

(a) Install the front bumper extension with the 4 nuts. Torque: 65 N\*m (665 kgf\*cm, 48 ft.\*lbf)

# 2. INSTALL FRONT BUMPER EXTENSION RH HINT:

Use the same procedure as for the LH side.

#### 3. INSTALL FRONT BUMPER REINFORCEMENT

(a) Install the front bumper reinforcement with the 4

Torque: 65 N\*m (665 kgf\*cm, 48 ft.\*lbf)