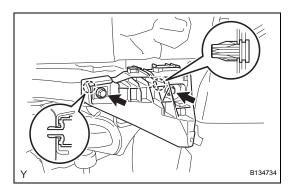

#### 4. INSTALL FRONT BUMPER UPPER RETAINER

- (a) Engage the 2 hooks and install the front bumper upper retainer.
- (b) Tighten the 3 bolts.

Torque: 8.0 N\*m (80 kgf\*cm, 71 in.\*lbf)