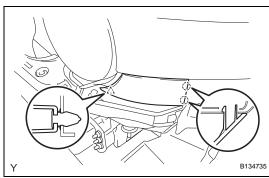

#### 5. INSTALL FRONT BUMPER FILLER LH

(a) Engage the clip and the 2 claws and install the front bumper filler.

### 6. INSTALL FRONT BUMPER FILLER RH

HINT:

Use the same procedure as for the LH side.