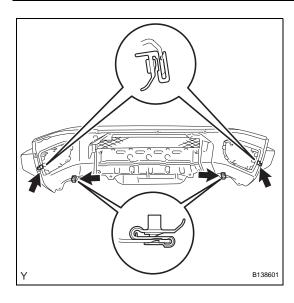

#### 5. INSTALL FRONT BUMPER FILLER LH

(a) Engage the clip and the 2 claws and install the front bumper filler.

### 6. INSTALL FRONT BUMPER FILLER RH

HINT:

Use the same procedure as for the LH side.